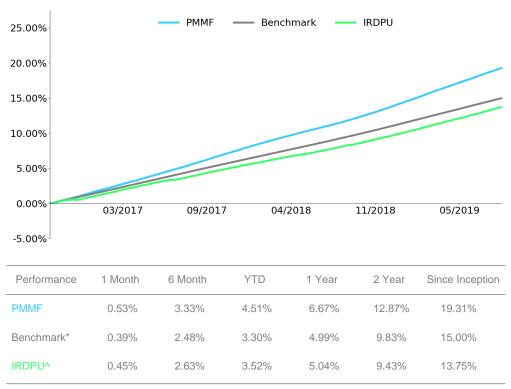

### **FUND PERFORMANCE (%)**

\* Average rate of 1-month Time Deposit IDR from Banks in Indonesia (available at: pusat/data.kontan.co.id), published by Pusat Informasi Pasar Uang (PIPU) Central Bank of Indonesia.)